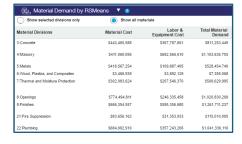

#### **Material Demand**

Highlight the most profitable jobs based upon potential material value - before the specifications are even written.

- Rank and sort projects based upon the estimated value of your products needed on a project
- Harness the power of RSMeans cost models combined with active, detailed project information
- Understand the relationship between material, equipment and labor costs